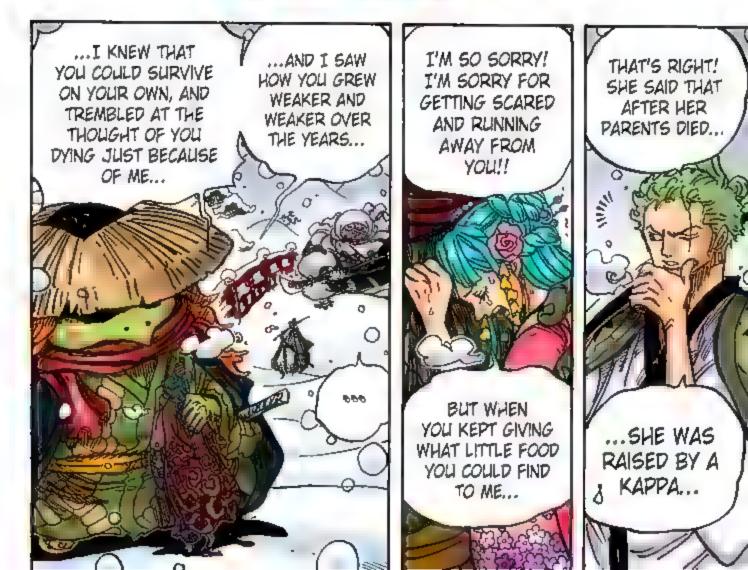

Toko Kamuro, Yasuie's

Kozuki Hiyori Momonosuke's Little Sister

Ashura Doji (Shurenmaru) Chief, Head Mountain

Kawamatsu Samurai of Wano

Gyukimaru Bandit Warrior-

Kamazo the Manslayer Wanted Man in the Capital